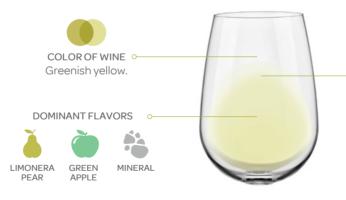

## **PROFILE**

FRUIT
BODY
SWEETNESS
ACIDITY
ALCOHOL

OPTIMAL CONSUMPTION MOMENT

AROMA

Subtle, complex and well structured, citrus profile with a touch of cherimoya and pear. Followed by herbs nuances and jasmine.