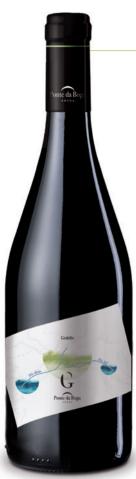

## G. GODELLO

2022 HARVEST

 ${f G}$  is for Godello and Genuine, the most modern and traditional of our wines, the best example of the white wines of Ribeira Sacra. The result of the elegant and harmonious Godello grape.

- D. O. Ribeira Sacra.
- Atlantic climate with continental influence.
- 100% Godello grape.
- Pressing and subsequent fermentation, followed by aging on lees for 5 months in steel tanks. A small proportion is fermented in French oak barrels.